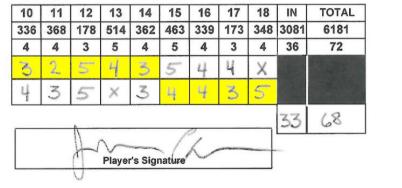

## Procedure:

- Introduce yourself to the members of the side.
- Explain to the side that you will be working individually with them to thoroughly review their scorecard.
- Ask the players if there are any outstanding Rules questions or issues remaining.
- Allow the sides to exchange scorecards in order to review.
- Check that the hole scores are individually identifiable <u>for each player</u>, including any Xs or blanks for a player with no individual score for a hole, and all are legible.
- Confirm the "counting score" for each hole, having the players make any corrections of errors, and highlight the counting score.
- Total each nine, confirm the nine-hole totals with the side, and record the nine-hole totals.
- Add the "OUT" and "IN" totals, confirm the total with the side and record the total score.
- Ensure player's certification matches a name on the card. Only one representative of a side needs to certify.
- Ensure marker's certification is present only one representative of the marker's side needs to certify.
- Record/Add this card's total score to previous round(s) total score in top-right area on the scorecard.
- Exchange the card with the other scoring official for additional review.
- When everything is checked and agreed upon, place your initials in "Scorer" area provided.

#### OFFICIAL SCORECARD

### 3rd U.S. WOMEN'S AMATEUR FOUR-BALL CHAMPIONSHIP ®

Each score must be clearly indentified as the score of the individual partner who made it (Rule 23.2b).

| ROUND 2         |     | 5/28/2017 |        | HOLE _ |     | 1   |     |     | 8:00 am |      |
|-----------------|-----|-----------|--------|--------|-----|-----|-----|-----|---------|------|
| HOLE            | 1   | 2         | 3      | 4      | 5   | 6   | 7   | 8   | 9       | OUT  |
| YARDS           | 386 | 391       | 369    | 438    | 139 | 358 | 365 | 504 | 150     | 3100 |
| PAR             | 4   | 4         | 4      | 5      | 3   | 4   | 4   | 5   | 3       | 36   |
| Josephine Chang | 4   | 5         | 5      | Х      | 3   | 5   | 4   | 4   | 3       |      |
| Sarah Shipley   | X   | 3         | 5      | Ч      | 3   | ×   | 4   | 4   | 4       |      |
|                 |     |           | /      |        |     |     |     |     |         | 35   |
| $\leq$          | Ri  | Ma        | rker's | Signat | ure |     |     |     |         |      |